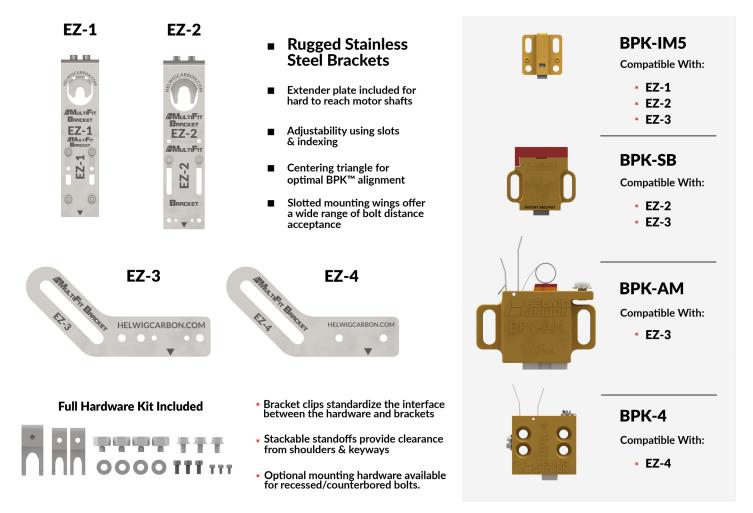

### **KEY ADVANTAGES**

- MultiFit Brackets provide a solid and adjustable base for mounting a Helwig BPK<sup>™</sup> without drilling and tapping
- These brackets were designed with versatility in mind, catering to field installs, motor shops and harsh environments
- Use our online MULTIFIT BRACKET SELECTION TOOL to determine the best solution for your application

### **BPK<sup>™</sup> Selection Guide**

| Shaft Diameter | 0.0"<br>0mm |  | L.5"<br>3mm | 2.0<br>50m |  | 3.0<br>75 n | 8.5"<br>9mm | 4.0<br>101n |  | 5.0<br>127r | 5.5"<br>Omm | 6.<br>152 |  |
|----------------|-------------|--|-------------|------------|--|-------------|-------------|-------------|--|-------------|-------------|-----------|--|
| BPK-IM2        |             |  |             |            |  |             |             |             |  |             |             |           |  |
| BPK-IM5        |             |  |             |            |  |             |             |             |  |             |             |           |  |
| BPK-4/S/SB     |             |  |             |            |  |             |             |             |  |             |             |           |  |
| ВРК-АМ         |             |  |             |            |  |             |             |             |  |             |             |           |  |