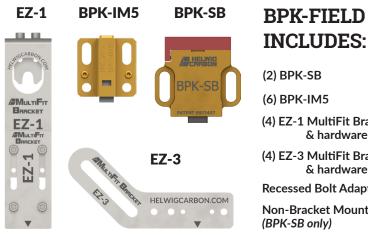

# BPK FIELD PACK

All-in-one shaft grounding variety pack that combines the superior protection of Helwig's Bearing Protection Kits and the versatility of MultiFit Brackets.

## **BPK-FIELD PACK**

- (4) EZ-1 MultiFit Brackets & hardware
- (4) EZ-3 MultiFit Brackets & hardware
- Recessed Bolt Adapters

Non-Bracket Mounting Option