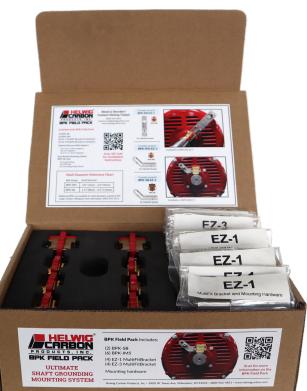

# BPK FIELD PACK

All-in-one shaft grounding variety pack that combines the superior protection of Helwig's Bearing Protection Kits and the versatility of MultiFit Brackets.

## **BPK-FIELD PACK**

- (4) EZ-1 MultiFit Brackets & hardware
- (4) EZ-3 MultiFit Brackets & hardware
- Recessed Bolt Adapters

Non-Bracket Mounting Option

### \*mounting hardware not pictured 🔲 IDEAL FOR MOTOR SHOPS & FIELD INSTALL 🔲 IN STOCK & READY TO SHIP