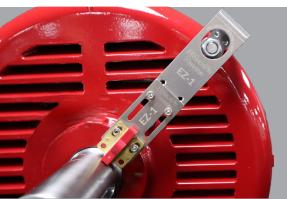

Adjust kit until perpendicular to shaft, use the red retaining clip to set shaft-to-BPK distance

- Ensure the shaft has a surface finish between 8 and 63 RMS (standard motor shaft finish)
- For shaft diameters larger than 6.0" (152mm) or for high vibration/extremely rough applications please contact Helwig for assistance: (800) 962-4851 or carboncrew@helwigcarbon.com