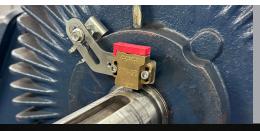

Adjust kit until perpendicular to shaft, use the red retaining clip to set shaft-to-BPK distance

- Ensure the shaft has a surface finish between 8 and 63 RMS (standard motor shaft finish)
- For shaft diameters larger than 6.0" (152mm) or for high vibration/extremely rough applications please contact Helwig for assistance: (800) 962-4851 or carboncrew@helwigcarbon.com